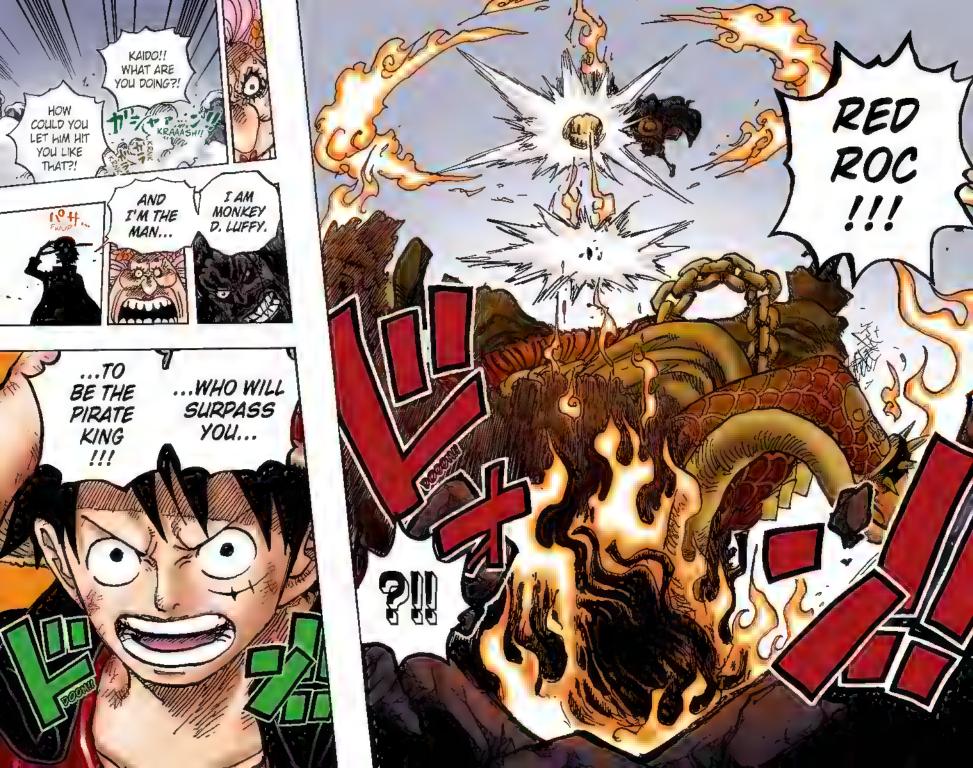

# Story . 55tb.

After two years of hard training, the Straw Hat pirates are back together, first at the Sabaody Archipelago and then through Fish-Man Island to their next stage: the New World!!

Luffy and crew ally with Momonosuke's faction in order to defeat Kaldo, one of the Four Emperors. They overcome hurdles to recruit allies for the raid, but the spy Kanjuro reveals his treachery and kidnaps Momonosuke. The allied

forces chase after him and decide to launch a sneak attack. With new powerful friends in tow, the raid on Onigashima begins!! While the Emperor's followers block the way on the Island, Kaido's daughter Yamato shows up and swears to fight on Luffy's side. The Red-Scabbards samural face off against Kaido on the roof of the castle, fighting to avenge their beloved Lord Oden. But Kaido steadily gains the upper hand... Luffy and others are heading for the roof too, but Kaido's henchman stand in their way.